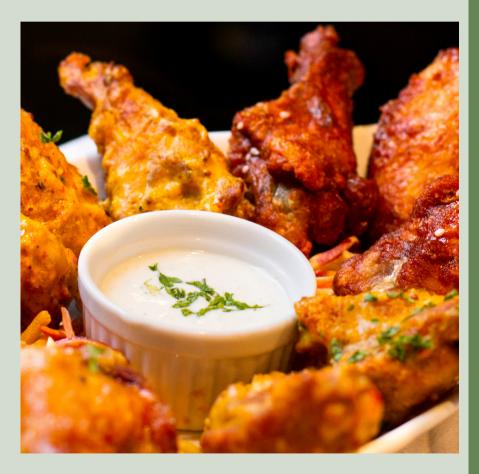

## AGATA'S HALF TRAY WING SPECIAL

BUFFALO \$ 70.00 EA

BBQ \$ 70.00 EA

SWEET CHILI \$70.00EA

INCLUDES CELERY, CARROTS AND BLUE CHEESE DIP (ONE VARIETY PER HALF TRAY; EACH TRAY APROX 55 WINGS)

OUR FULL REHEATING INSTRUCTIONS CAN BE FOUND AT:
AGATAVALENTINA.COM/ASSETS/FILE/MASTERREHEATINGINSTRUCTIONS.PFD