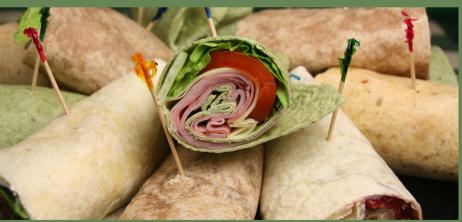

#### **ASSORTED WRAPS**

AN ASSORTMENT OF GOURMET WRAPS, CHOICE OF HONEY MAPLE TURKEY, GRILLED CHICKEN CAESAR, PROSCIUTTO COTTO AND FONTINA CHEESE AND TOMATO MO77ARELLA.

\$ 12.95 PER PERSON (1 WRAP PER PERSON)