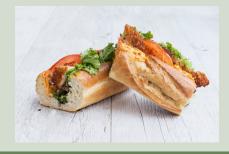

## **SANDWICH PLATTERS**

#### CLASSIC SANDWICHES

AN ASSORTMENT OF COCKTAIL SANDWICHES ARRANGED ON A PLATTER. CHOICE OF: OVEN GOLD TURKEY BREAST, BALSAMIC MARINATED CHICKEN BREAST, ATLANTIC SMOKED SALMON, TUNA SALAD, ROAST BEEF, HONEY MAPLE TURKEY, BLACK FOREST HAM, HOUSE MADE MOZZARELLA, GRILLED ZUCCHINI AND EGGPLANT.